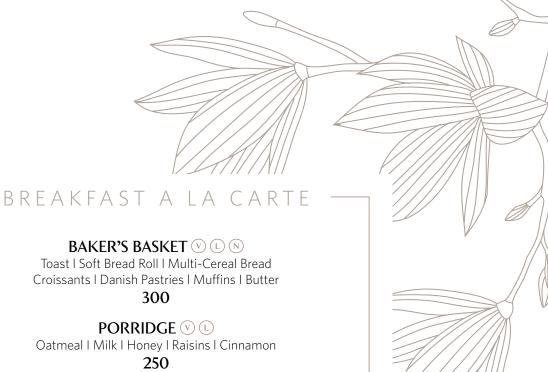

Toast I Soft Bread Roll I Multi-Cereal Bread Croissants | Danish Pastries | Muffins | Butter

Oatmeal | Milk | Honey | Raisins | Cinnamon